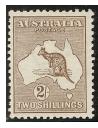

18. 2/- BROWN SG 011, First watermark, perforated Large OS, a fresh looking mint lightly hinged example which has had the top right hand perforation added, looks great for a stamp which is normally \$750+, a nice buy with fresh original gum......\$229.00