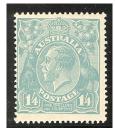

40. <u>5/- BRIDGE</u> 1932, SG 143 in mint lightly hinged condition as shown nice price......<u>\$379.00</u>

46. 1964 £2 KING SG 360, A mint unhinged example, fresh original gum just.......\$59.00