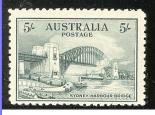

40. <u>5/- BRIDGE</u> 1932, SG 143 in mint lightly hinged condition as shown nice price......<u>\$379.00</u>

46. 1964 £2 KING SG 360, A mint unhinged example, fresh original gum just.......\$59.00