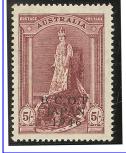

40. <u>5/- BRIDGE</u> 1932, SG 143 in mint lightly hinged condition as shown nice price......<u>\$379.00</u>

46. 1964 £2 KING SG 360, A mint unhinged example, fresh original gum just.......\$59.00