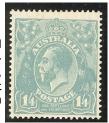

40. <u>5/- BRIDGE</u> 1932, SG 143 in mint lightly hinged condition as shown nice price......<u>\$379.00</u>

46. 1964 £2 KING SG 360, A mint unhinged example, fresh original gum just.......\$59.00