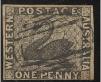

8. <u>WESTERN AUSTRALIA</u> 1912 SG 143b, 5d Pale green -yellow fine used, Cat. Val is £110 for......\$49.00