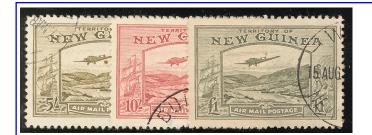

52. <u>NEW GUINEA</u> SG 190-203, Undated Birds overprinted Air Mail, a complete used set, (16) both the 10/-and £1 values have minor faults but a bagain.... \$119.00

53. <u>NEW GUINEA</u> SG 203, £1 undated Bird overprinted Airmail in superb mint lightly hinged......<u>\$109.00</u>