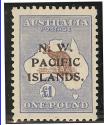

59. NWPI SG 99, £1 Brown and Blue Kangaroo third watermark, a beautiful fresh mint lightly hinged example in type c setting, well centered, a great stamp and remembering that only around 5,000 of this stamp were printed.....\$449.00