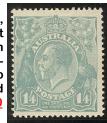

40. <u>5/- BRIDGE</u> 1932, SG 143 in mint lightly hinged condition as shown nice price......<u>\$379.00</u>

46. 1964 £2 KING SG 360, A mint unhinged example, fresh original gum just.......\$59.00