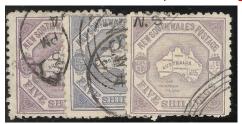

19. <u>5/- GREY & YELLOW</u> 1913 SG 13, a mint hinged example as shown, nice fresh original gum......\$219.00

21. <u>5/- GREY AND YELLOW</u> SG 111, Small Multiple watermark, mint lightly hinged, superbly fresh original gum and bright coloured stamp for........<u>\$169.00</u>

22. <u>5/- GREY AND YELLOW</u> SG 135, Cof A watermark CTO fine used, small melbourne cds......\$19.00

AUSPRADEA POJAGE S) NEPOUND

26. £2 BLACK & ROSE SG 16, First watermark as shown, fresh orginal gum, mint lightly hinged and a great buy at......\$3,999.00