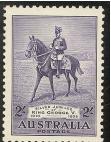

40. <u>5/- BRIDGE</u> 1932, SG 143 in mint lightly hinged condition as shown nice price......<u>\$379.00</u>

46. 1964 £2 KING SG 360, A mint unhinged example, fresh original gum just.......\$59.00