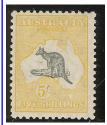

19. <u>5/- GREY & YELLOW</u> 1913 SG 13, a mint hinged example as shown, nice fresh original gum......\$219.00

21. <u>5/- GREY AND YELLOW</u> SG 111, Small Multiple watermark, mint lightly hinged, superbly fresh original gum and bright coloured stamp for........<u>\$169.00</u>