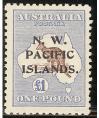

59. NWPI SG 99, £1 Brown and Blue Kangaroo third watermark, a beautiful fresh mint lightly hinged example in type c setting, well centered, a great stamp and remembering that only around 5,000 of this stamp were printed.....\$449.00