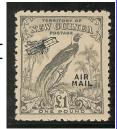

59. NWPI SG 99, £1 Brown and Blue Kangaroo third watermark, a beautiful fresh mint lightly hinged example in type c setting, well centered, a great stamp and remembering that only around 5,000 of this stamp were printed.....\$449.00