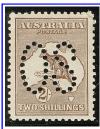

18. 2/- BROWN SG 011, First watermark, perforated Large OS, a fresh looking mint lightly hinged example which has had the top right hand perforation added, looks great for a stamp which is normally \$750+, a nice buy with fresh original gum......\$229.00