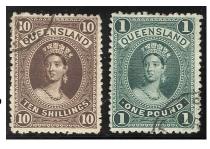

22. <u>5/- GREY AND YELLOW</u> SG 13, First watermark, a superbly fresh very very lightly hinged example as shown, nice centering as well just.......<u>\$429.00</u>

25. <u>5/- GREY AND YELLOW</u> SG 135, Cof A watermark, a superbly fresh mint unhinged example as shown, nice centering as well just......<u>\$599.00</u>

27. 10/- GREY AND DEEP ANILINE SG 051, cancelled to order and superbly centered as shown just.........\$75.00

28. £2 BLACK AND ROSE SG 138 CofA watermark sed as shown Qld. Strike, lovely colour, good perfs. And well centered available at......\$359.00