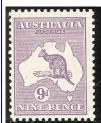

15. <u>9D VIOLET</u> SG 133, A mint unhinged bottom corner strip of three, fresh for.......\$159.00

20. <u>9D VIOLET</u> BW 27cA Die 2b, wmk inverted, in fine used cat. Value \$195, nice buy at......<u>\$55.00</u>