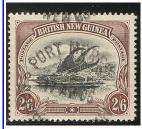

58. <u>LEEWARD ISALANDS</u> 1905-08 Edward V11, SG 29-35, a complete mint lightly hinged set (7) with a catalogue value of £200 for......\$149.00

62. NEW GUINEA SG 042-54, 1932 undated birds set overpinted OS, (13) fresh complete set............ \$229.00