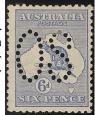

39. 4d OLIVE SG 094, Small multiple watermark, perforation 14, perforated OS in superb mint unhinged and well centered condition .............\$449.00

40. 1/4 BLUE GREEN SG 93, Small Multiple watermark perforation 14, a lovely fresh mint lightly hinged example of this scarce stamp.....\$249.00