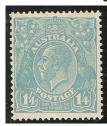

39. 4d OLIVE SG 094, Small multiple watermark, perforation 14, perforated OS in superb mint unhinged and well centered condition .............\$449.00

40. 1/4 BLUE GREEN SG 93, Small Multiple watermark perforation 14, a lovely fresh mint lightly hinged example of this scarce stamp.....\$249.00