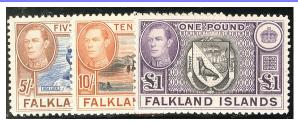

#### **COMMONWEALTH ITEMS**

53.COCOS ISLAND 1990 Provisionals set 7, SG 234-239, this is a complete set fine used, seen a lot less than the mint plus one cto as usually found.......\$169.00

55. FALKLAND ISLAND 1938-50 KGV1 definitives set SG 146-63, a superb mint lightly hinged complete set including extra shades on the 1/- and 5/- values, current catalogue value is more than £650, a stunning set and buy for......\$169.00