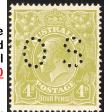

39. 4d OLIVE SG 094, Small multiple watermark, perforation 14, perforated OS in superb mint unhinged and well centered condition .............\$449.00

40. 1/4 BLUE GREEN SG 93, Small Multiple watermark perforation 14, a lovely fresh mint lightly hinged example of this scarce stamp.....\$249.00