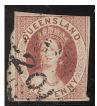

5. QUEENSLAND 1860 SG1, 1d Red Chalon fine used as shown, a scarce stamp, current catalogue value is £800.....\$299.00