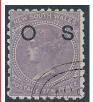

#### **AUSTRALIAN STATES**

1. <u>NEW SOUTH WALES</u> ASC 41, 1854-71 os overprinted - 10d Lilac cto as shown, a beautiful stamp......\$209.00