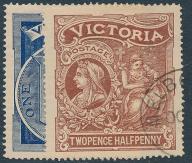

# 2. SOUTH AUSTRALIA 1886—96 ASC 41 £2 Venetian Red used as shown, a sound very scarce stamp, just a few nibbled perforations at base for just......\$199.00

3. <u>VICTORIA</u> 1897 Charity ASC 79-80 1d value mint lightly hinged, 2 1/2 d is fine used, has a very minor paper bend however price is...\$99.00