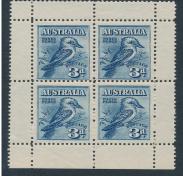

#### OTHER AUSTRALIA

9. 1928 KOOKA MINIA-TURE SHEET SG 106a in superb Mint Unhinged, beautiful bright colour and very fresh with original gum, this

<u>IMAGE</u> is reduced .....\$ 175.00

16. 1937 SOUTH AUSTRALIA SG 161-3, A complete Mint Unhinged perfect set of 3 well centred for....\$19.00