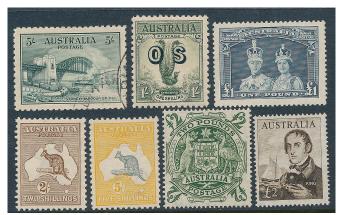

#### OTHER AUSTRALIA

9. 1928 KOOKA MINIA-TURE SHEET SG 106a in superb Mint Unhinged, beautiful bright colour and very fresh with original gum, this

<u>IMAGE</u> is reduced .....\$ 175.00

16. 1937 SOUTH AUSTRALIA SG 161-3, A complete Mint Unhinged perfect set of 3 well centred for....\$19.00

21. 1963-5 NAVIGATORS SG 355-60 includes both papers on the 10/- and £1 values, Mint unhinged, just the £2 is slightly off centre for a wonderful price....\$ 109.00

## Gabriele's Philatelic Service

22. <u>1961-64 5/- CATTLE</u> SG 327, 327a both cream and white Papers (2) Mint Unhinged, nicely centred..<u>\$ 79.00</u>

24. <u>B.C.O.F.</u> SG J1-7a, a complete set Mint Unhinged with both 5/- values thick and thin paper, set....<u>\$ 279.00</u>