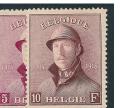

## Gabriele's Philatelic Service

17. ADEN SG 1-12 the 1 9 3 7 Dhows, а complete mint lightly set of (12)

Cat. £1,200 (\$2,350) great price for this rare set 

18. BELGIUM SG 237-50 1919 King Albert Govt restored a complete mint lightly hinged set (14) Cat. is £1,135 (\$2,225 Aust) a nice purchase image reduced. \$599.00