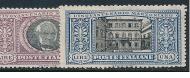

buy, imaged reduced.....\$ 549.00

1929 Philatelic Exhibition mint lightly 25. FRANCE hinged Cat. is £900 (\$1,750 Aust)......\$ 349.00

26. FRANCE 1936 Airmails SG 534-40 (7) a superb mint lightly hinged complete set Cat. £1200 (\$2,300 Aust) image reduced....<u>\$ 499.00</u>