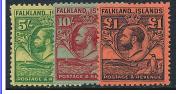

23. EGYPT SG 171 1927 500 M a lovely mint lightly 

24. FALKLAND ISLANDS 1929-37, SG 116-26 (11) a beautiful mint lightly complete hinged set, Cat. £700 (\$1,360 Aust) is selling for almost \$1000 for this set in the UK, nice

buy, imaged reduced.....\$ 549.00

1929 Philatelic Exhibition mint lightly 25. FRANCE hinged Cat. is £900 (\$1,750 Aust)......\$ 349.00

26. FRANCE 1936 Airmails SG 534-40 (7) a superb mint lightly hinged complete set Cat. £1200 (\$2,300 Aust) image reduced....<u>\$ 499.00</u>