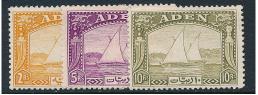

## Gabriele's Philatelic Service

17. ADEN SG 1-12 the 1 9 3 7 Dhows, а complete mint lightly set of (12)

Cat. £1,200 (\$2,350) great price for this rare set 

18. BELGIUM SG 237-50 1919 King Albert Govt restored a complete mint lightly hinged set (14) Cat. is £1,135 (\$2,225 Aust) a nice purchase image reduced. \$599.00