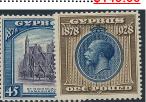

21. BELGIUM SG 646-52 1933 Anti-Tuberculosis set mint lightly hinged complete (7) Cat £335 (\$660 Aust) 

22. CYPRUS SG 123-132 1928 KGV Anniversary the complete set (10) mint lightly hinged Cat. £300 (\$588 Aust) image reduced......<u>\$ 209.00</u>