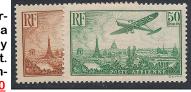

buy, imaged reduced.....\$ 549.00

1929 Philatelic Exhibition mint lightly 25. FRANCE hinged Cat. is £900 (\$1,750 Aust)......\$ 349.00

26. FRANCE 1936 Airmails SG 534-40 (7) a superb mint lightly hinged complete set Cat. £1200 (\$2,300 Aust) image reduced....<u>\$ 499.00</u>