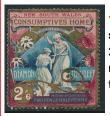

### **AUSTRALIAN STATES**

1. NEW SOUTH WALES 1897 Consumptive homes set. ASC 79-80 -The 2/6 (one of my favourite stamps) has no gum, the 1/- is mint lightly hinged, the pair for (image reduced) \$ 159.00