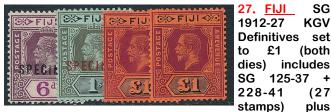

SG

set

(27

plus

KGV

(both

Specimen overprints 1/4d to 1/- (8) set is lovely fresh mint lightly hinged and some lower values are unhinged, a stunning set Cat. more than £800+ .... \$ 349.00

28. GAMBIA SG 118-21 1922 KGV (4) this set is complete mint lightly Cat. £130 (\$250 Aust) for ........ \$ 59.00