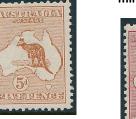

### **KANGAROOS**

3 F I R S T WMK. CTO TO 2/-B R O W N 1/2d to 2/-(less the 1d)

some with gum, all previously hinged (10) all Melbourne cancels (image reduced)......<u>\$ 239.00</u>

4. <u>5d DEEP CHESTNUT</u> BW16C as stated in the Cat. examples are found showing over-inking, especially around the map. This stamp is MUH one nibbled perf at top........<u>\$ 299.00</u>