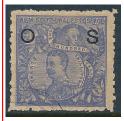

#### **AUSTRALIAN STATES**

1. NEW SOUTH WALES 1888 20/- Carrington overprinted OS cto, ASC 64, tiny pin hole, a rare stamp......\$299.00

2. WESTERN AUSTRALIA 1854-60 4d Blue Octagonal Swan in superb mint condition, 4 massive margins positional stamp from the bottom of the sheet, for..\$ 299.00