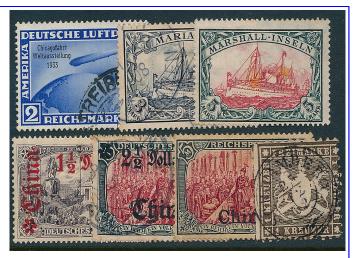

#### COLLECTIONS

26. GERMANY AND COLONIES 1870 on-what can I possibly say but this lot is extraordinary!—Housed on old time pages in superb Lighthouse Maroon springback binder, handwritten and mounts added. It contains a mixture of mint and fine used and includes Germany New Guinea 1-23 (no 19) mint and used Cat. £1,000+, Post offices in China SG 38-45 some mint and used Cat. £1,000+SG35b £350 toned mint. Good selection of Bavaria, Bergedorf, £2,900, Hamberg, Wurttemberg £3,500+. Germany 1972-1945 massive mostly fine used study £14,000+, Bavaria, German Samoa, Cameroon, Kiaochow, Togo, Marshall Island, Mariana Island, the list of the stock in this album could take a whole page to note however time poor.. This collection has a Cat. value of more than £37,000+ (\$77,500+ Aust) first 