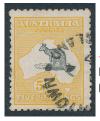

9. 6D ULTRAMARINE BW 19WB (1)j First Watermark cancelled to order with "defective e of pence" a rare stamp even though it does have a minor thin on the x of six as shown, Cat. \$1,500 just for the ordinary cancelled stamp and this is cto......\$399.00