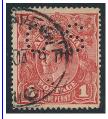

9. 6D ULTRAMARINE BW 19WB (1)j First Watermark cancelled to order with "defective e of pence" a rare stamp even though it does have a minor thin on the x of six as shown, Cat. \$1,500 just for the ordinary cancelled stamp and this is cto......\$399.00