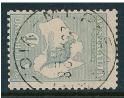

9. 6D ULTRAMARINE BW 19WB (1)j First Watermark cancelled to order with "defective e of pence" a rare stamp even though it does have a minor thin on the x of six as shown, Cat. \$1,500 just for the ordinary cancelled stamp and this is cto......\$399.00