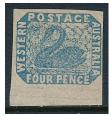

#### **AUSTRALIAN STATES**

1. NEW SOUTH WALES 1888 20/- Carrington overprinted OS cto, ASC 64, tiny pin hole, a rare stamp......\$299.00

2. WESTERN AUSTRALIA 1854-60 4d Blue Octagonal Swan in superb mint condition, 4 massive margins positional stamp from the bottom of the sheet, for..\$ 299.00